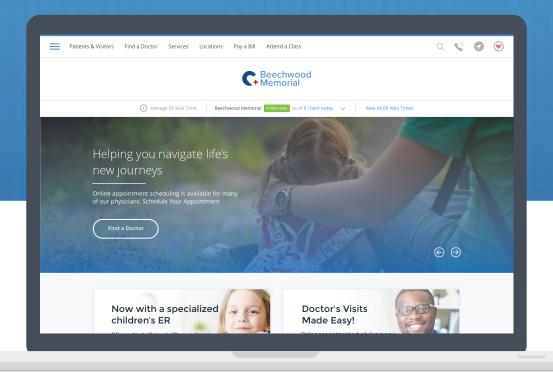

### 2016 Theme

The HUT 2016 theme incorporates enhancement requests, interview feedback and the insights provided by user testing.

OPTIMIZES THE MOBILE EXPERIENCE

HIGHLIGHTS CALL-TO-ACTIONS (CTAS)

REDUCES THE NUMBER OF CLICKS TO CONVERSION

IMPROVES CONVERSION POINTS

FOCUSES ON THE PATIENT EXPERIENCE

IMPROVES PAGE LOAD TIME